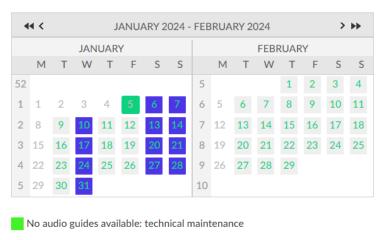

✓ In the shop, the calendar is displayed with the colors and description of the calendar. Select a date

Free guides' day

✓ Good to know: if one exhibition has multiple overlapping colour-coded events, only the color of the calendar style defined first is visualised in the calendar.