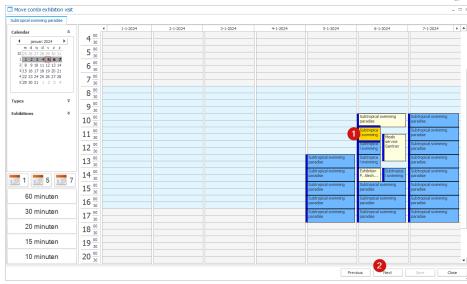

# 5.4 Mandatory Subscription

- ✓ Mandatory subscription can now also be configured at the ticket type (item) level rather than at the exhibition level, eliminating the need to create the same exhibit twice.
- ✓ In addition, a check on the remaining number of turns is performed to prevent the customer from ordering more tickets than the number of remaining turns available on the subscription being used. (subscription must work with turns)
- ✓ The feature works as before on the checkout, back office and web shop.

✓ Go to time slot ticketing - exhibition - choose the exhibition - prices tab - link a new or existing item to the exhibit.

| General        | Periods | Prices                     | Desired skik   | £           | 1.099   | ng            | Articles    | Linked extr         | ibitions      | Tran    | rslations  | Subca        | tegories        | Target groups         | Various            | CO    |
|----------------|---------|----------------------------|----------------|-------------|---------|---------------|-------------|---------------------|---------------|---------|------------|--------------|-----------------|-----------------------|--------------------|-------|
| Info           | POS     | Loyalty Web                | Allowe         | d divisions |         | Self-service  | kiosk.      | Companies           | Rebooling     |         | Purchase r | estriction   | Membership      | Enviso                | Facility bookings  |       |
| Code           | Article | - Description              | Ticket descrip | bon         | VAT     | VAT ind.      | Account     | Calculation met     | Current price | Calcula | ition type | Booking cost | Min. sales quar | tity Max. sales quant | ty Show on Website | To be |
| Article groups | 550 (7) |                            |                |             |         |               |             |                     |               |         |            |              |                 |                       |                    |       |
| 550-0001       | \$\$0   | 18+                        | 18+            | E Exhibit   | ion rat | - FT)         |             |                     | * **          |         |            | * **         | •               |                       | F3.                |       |
| \$50-0002      | 550     | Student                    | student        | US CATION   | ANT TOO | <i>x</i>      |             |                     |               |         |            |              |                 |                       |                    |       |
| \$50-0003      | \$\$0   | 4-16                       | 4-16           | General     | 0.00    | ale discounts | Extra infor | mation Membersh     |               |         |            |              |                 |                       |                    |       |
| S50-0004       | \$50    | Mindervalide zwembeurt     | Mindervalide   | Detais      | ries    | ale discounts | EXUS HIGH   | Pechoerse           | •             |         |            |              |                 |                       |                    | _     |
| \$50-0005      | \$50    | 4 - 16                     | 4 - 16         |             |         |               |             |                     |               |         |            |              |                 |                       |                    |       |
| \$50-0099      | \$50    | Volwassen combi exposities |                | Exhibiti    | no      |               | 012WEM      | Subtropical swimm   | ning paradise |         |            |              |                 |                       |                    |       |
| \$50-0098      | \$50    | 65+ combi exposities       | 65+ combi e    | Article     |         |               | ZWE+0062    | With membership     | 18+           |         |            |              |                 |                       |                    |       |
| Article groups | UIT (1) |                            |                | Booking     | 1 cost  |               | 0.00        |                     | Min. required |         | 0          | _            |                 |                       |                    |       |
| UET-0008       | UIT     | Uitpas ticket              | Ultpas ticket  |             |         |               | 0/00        |                     |               |         | C          |              |                 |                       |                    |       |
| Article group: | 7WE (25 |                            | /              |             |         |               |             |                     | Max. allowed  |         | 0          |              |                 |                       |                    |       |
| ZWE-0062       | ZWE     | With membership 18+        | With member    |             |         |               | Guides n    | eeded               |               |         |            |              |                 |                       |                    |       |
| ZWE-0063       | ZWE     | With membership -18        | With member    |             |         |               | ✓ Show on   | website             |               |         |            |              |                 |                       |                    |       |
|                |         |                            |                |             |         |               | Show on     | the website within  | vouchers      |         |            |              |                 |                       |                    |       |
|                |         |                            |                |             |         |               |             | v to buy at least t |               |         |            |              |                 |                       |                    |       |
|                |         |                            |                |             |         |               | Ask nam     |                     |               |         |            |              |                 |                       |                    |       |
|                |         |                            |                |             |         |               |             | hance tarilf mand   |               |         |            |              |                 |                       |                    |       |
|                |         |                            |                |             |         |               |             |                     |               |         |            |              |                 |                       |                    |       |
|                |         |                            |                |             |         |               |             | wed in combi exhi   |               |         |            |              |                 |                       |                    |       |
|                |         |                            |                |             |         |               | ✓ Link men  | nbership to existin | g card        |         |            |              |                 |                       |                    |       |
|                |         |                            |                |             |         |               |             |                     |               |         |            |              |                 |                       |                    |       |
|                |         |                            |                |             |         |               |             |                     |               |         |            |              |                 |                       |                    |       |
|                |         |                            |                |             |         |               |             |                     |               |         |            |              |                 |                       |                    |       |
|                |         |                            |                |             |         |               |             |                     |               |         |            |              |                 |                       |                    |       |
|                |         |                            |                |             |         |               |             |                     |               |         |            |              |                 |                       |                    |       |
|                |         |                            |                |             |         |               |             |                     |               |         |            |              |                 |                       |                    |       |
|                |         |                            |                |             |         |               |             |                     |               |         |            |              |                 |                       | Delete Co          |       |