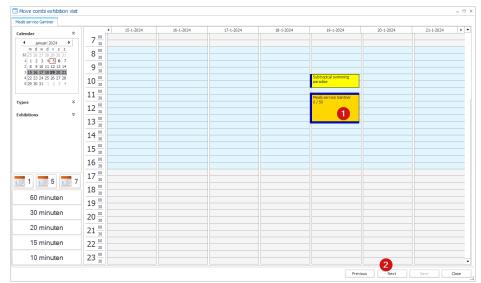

# 5.4 Mandatory Subscription

- ✓ Mandatory subscription can now also be configured at the ticket type (item) level rather than at the exhibition level, eliminating the need to create the same exhibit twice.
- ✓ In addition, a check on the remaining number of turns is performed to prevent the customer from ordering more tickets than the number of remaining turns available on the subscription being used. (subscription must work with turns)
- ✓ The feature works as before on the checkout, back office and web shop.

✓ Go to time slot ticketing - exhibition - choose the exhibition - prices tab - link a new or existing item to the exhibit.

| General        | Periods | Prices                     | Desired skik   | £           | 1.099   | ng            | Articles    | Linked extr         | ibitions      | Tran    | rslations  | Subca        | tegories        | Target groups         | Various            | CO    |
|----------------|---------|----------------------------|----------------|-------------|---------|---------------|-------------|---------------------|---------------|---------|------------|--------------|-----------------|-----------------------|--------------------|-------|
| Info           | POS     | Loyalty Web                | Allowe         | d divisions |         | Self-service  | kiosk.      | Companies           | Rebooling     |         | Purchase r | estriction   | Membership      | Enviso                | Facility bookings  |       |
| Code           | Article | - Description              | Ticket descrip | bon         | VAT     | VAT ind.      | Account     | Calculation met     | Current price | Calcula | ition type | Booking cost | Min. sales quar | tity Max. sales quant | ty Show on Website | To be |
| Article groups | 550 (7) |                            |                |             |         |               |             |                     |               |         |            |              |                 |                       |                    |       |
| 550-0001       | \$\$0   | 18+                        | 18+            | E Exhibit   | ion rat | - FT)         |             |                     | * **          |         |            | * **         | •               |                       | F3.                |       |
| \$50-0002      | 550     | Student                    | student        | US CATION   | ANT TOO | <i>x</i>      |             |                     |               |         |            |              |                 |                       |                    |       |
| \$50-0003      | \$\$0   | 4-16                       | 4-16           | General     | 0.00    | ale discounts | Extra infor | mation Membersh     |               |         |            |              |                 |                       |                    |       |
| S50-0004       | \$50    | Mindervalide zwembeurt     | Mindervalide   | Detais      | ries    | ale discounts | EXUS HIGH   | Pechoerse           | •             |         |            |              |                 |                       |                    | _     |
| \$50-0005      | \$50    | 4 - 16                     | 4 - 16         |             |         |               |             |                     |               |         |            |              |                 |                       |                    |       |
| \$50-0099      | \$50    | Volwassen combi exposities |                | Exhibiti    | no      |               | 012WEM      | Subtropical swimm   | ning paradise |         |            |              |                 |                       |                    |       |
| \$50-0098      | \$50    | 65+ combi exposities       | 65+ combi e    | Article     |         |               | ZWE+0062    | With membership     | 18+           |         |            |              |                 |                       |                    |       |
| Article groups | UIT (1) |                            |                | Booking     | 1 cost  |               | 0.00        |                     | Min. required |         | 0          | _            |                 |                       |                    |       |
| UET-0008       | UIT     | Uitpas ticket              | Ultpas ticket  |             |         |               | 0/00        |                     |               |         | C          |              |                 |                       |                    |       |
| Article group: | 7WE (25 |                            | /              |             |         |               |             |                     | Max. allowed  |         | 0          |              |                 |                       |                    |       |
| ZWE-0062       | ZWE     | With membership 18+        | With member    |             |         |               | Guides n    | eeded               |               |         |            |              |                 |                       |                    |       |
| ZWE-0063       | ZWE     | With membership -18        | With member    |             |         |               | ✓ Show on   | website             |               |         |            |              |                 |                       |                    |       |
|                |         |                            |                |             |         |               | Show on     | the website within  | vouchers      |         |            |              |                 |                       |                    |       |
|                |         |                            |                |             |         |               |             | v to buy at least t |               |         |            |              |                 |                       |                    |       |
|                |         |                            |                |             |         |               | Ask nam     |                     |               |         |            |              |                 |                       |                    |       |
|                |         |                            |                |             |         |               |             | hance tarilf mand   |               |         |            |              |                 |                       |                    |       |
|                |         |                            |                |             |         |               |             |                     |               |         |            |              |                 |                       |                    |       |
|                |         |                            |                |             |         |               |             | wed in combi exhi   |               |         |            |              |                 |                       |                    |       |
|                |         |                            |                |             |         |               | ✓ Link men  | nbership to existin | g card        |         |            |              |                 |                       |                    |       |
|                |         |                            |                |             |         |               |             |                     |               |         |            |              |                 |                       |                    |       |
|                |         |                            |                |             |         |               |             |                     |               |         |            |              |                 |                       |                    |       |
|                |         |                            |                |             |         |               |             |                     |               |         |            |              |                 |                       |                    |       |
|                |         |                            |                |             |         |               |             |                     |               |         |            |              |                 |                       |                    |       |
|                |         |                            |                |             |         |               |             |                     |               |         |            |              |                 |                       |                    |       |
|                |         |                            |                |             |         |               |             |                     |               |         |            |              |                 |                       |                    |       |
|                |         |                            |                |             |         |               |             |                     |               |         |            |              |                 |                       | Delete Co          |       |