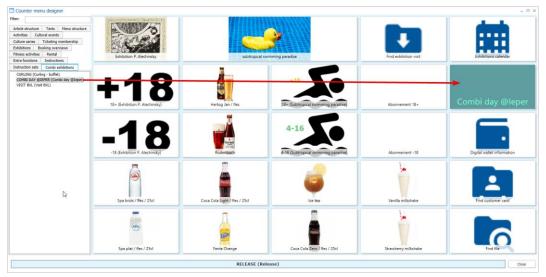

# 1.2 Automatic checkout exit

- ✓ The option to automatically close register has been added to the modern layout of the Point of sales.
- Go to General basic data employees employees choose an employee.
   Go to cashier data tab sub tab configuration choose after *x*-seconds to exit the cash register and configure the total number of sections before closing the cash register
   Employees Hialmar

✓ Go to Sales Admin - settings - points of sale – select Point of Sale.

On tab various go to design layout - add basket timer to modern layout. (this is not necessary)

| lose X POS inf |                                | ×          | Customer info                             | X Submenu controls > | Extra functions X |                                     | Single payment button |
|----------------|--------------------------------|------------|-------------------------------------------|----------------------|-------------------|-------------------------------------|-----------------------|
| Em Em          | nt of sale<br>ployee<br>S menu | <b>0</b> - | Customer<br>Street Number<br>Zipcode City | <b>) n</b> c         | £                 | regis<br>trati<br>on<br>and<br>bloc |                       |
| elected items  |                                | ×          |                                           |                      |                   | k                                   |                       |
| + +            | ↑ ↓                            | ۵          | POS menu                                  |                      | л                 | ×                                   |                       |
| Article        | x1,00 €1,2                     | 25 💷       |                                           |                      |                   |                                     |                       |
| Article        | x1,00 €1,2                     | 5          |                                           |                      | 1                 |                                     |                       |
| Article        | x1,00 €1,2                     | 25 🕫       |                                           |                      | Į                 |                                     |                       |
|                |                                | EB         |                                           |                      |                   |                                     |                       |
|                |                                | €          |                                           |                      | -                 |                                     |                       |
|                |                                | %          |                                           |                      |                   |                                     |                       |
|                |                                | +/-        |                                           |                      |                   |                                     |                       |
| Total          | x3,00 3,75                     | e 🔚        |                                           |                      | 1                 |                                     |                       |
| sket timer     |                                | ×          |                                           |                      |                   |                                     |                       |
|                |                                |            |                                           |                      |                   |                                     |                       |