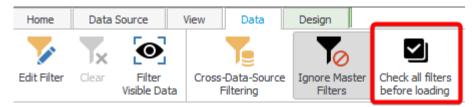

# 2.1 Dashboards filters

- Now function within the dashboards for the filter elements, with nothing checked by default. As a result, the dashboard loads more quickly, and a correct selection can be made immediately.
- ✓ Go to reporting dashboards configure select dashboard within the tab Data, select to load all filters or not.